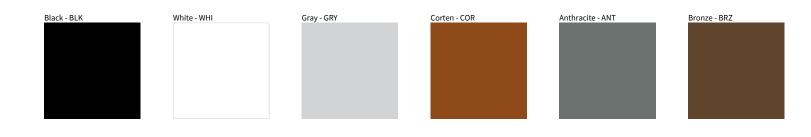

## MICRO MENHIR POST COLOR FINISH CHART

PROJECT TYPE NOTES QUANTITY DATE

**Digital:** Not all screens are calibrated the same, and therefore, colors will appear differently between screens.

Physical: When texture is involved, there will be variations in color, character and tone within a product series and between product families.